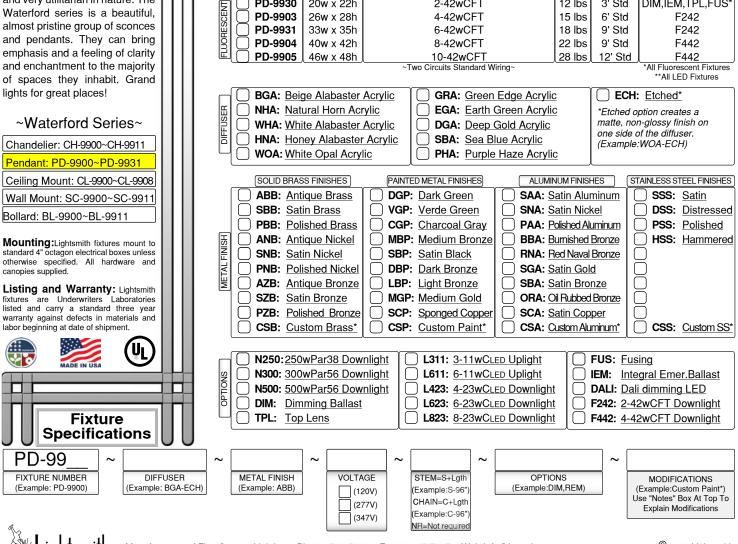

w

**Bottom View** 

Dimensions

20w x 22h

26w x 28h

33w x 35h

40w x 42h

46w x 48h

20w x 22h

26w x 28h

33w x 35h

40w x 42h

46w x 48h

20w x 22h

Fixture Number

INCANDESCENT

PD-9909

PD-9910

PD-9911

PD-9912

PD-9913

PD-9920

PD-9900

PD-9921

PD-9901

PD-9902

PD-9930

Stem/Chain

Lamping

4-13wCled

6-13wCLED

4-23wCLED

4-38wCLED

6-52wCLED

3-100wA

3-150wA

6-100wA

6-150wA

12-150wA

2-42wCFT

PD-99 Fixture Number

Weight Stem/Chain

3' Std

6' Std

9' Std

9' Std

12' Std

3' Std

6' Std

9' Std

9' Std

12' Std

3' Std

13 lbs

16 lbs

20 lbs

24 lbs

31 lbs

11 lbs

14 lbs

16 lbs

19 lbs

25 lbs

12 lbs

Н

Job Name

Notes~Modifications

Options

L423.L623

L423,L623,L311

L623,L823,L611

L623,L823,L611

N250

N300

N300

N500

N500

DIM, IEM, TPL, FUS

DALI, IEM, TPL, FUS\*

Job Type