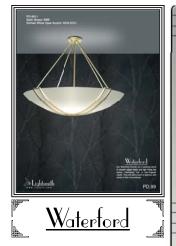

## PD-9900~PD-9931

Our Waterford fixtures are clean lined acrylic bowls supported by interlocking arches. The arches can be aluminum or brass bar stock. They are curved into a tight radius around the bowl and actually form a four-fingered cradle of dynamic support for the bowl itself as well as defining the entire look of the fixtures. These arches are at once decorative and very utilitarian in nature. The Waterford series is a beautiful, almost pristine group of sconces and pendants. They can bring emphasis and a feeling of clarity and enchantment to the majority of spaces they inhabit. Grand lights for great places!