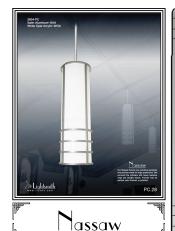

## 2801-PC~2816-PC

Our Nassaw fixtures are modern layered classics featuring sleek overall design coupled with a series of deco rings and straight staves. These lights all have the universal quality of extra length. We build Nassaw for taller places and even the smallest of our five sizes is still quite long. The Nassaw rings are quite stout being made from solid brass or aluminum. We do not use hollow tubing, only heavy bar stock with keen edges for proper effect. We offer ten different diffuser materials and a wide assortment of solid brass and aluminum finishes. Try our LEDs...totally powerful!

## ~Nassaw Series~

Chandelier:2841-CHC~2872-CHC

Pendant:2801-PC~2816-PC

Ceiling Mt:2804-CC~2817-CC

Wall Mt:2801-WC~2813-WC

S-Pendant:2803-SC~2815-SC

Mounting:Lightsmith fixtures mount to standard 4" octagon electrical boxes unless otherwise specified. All hardware and canopies supplied.