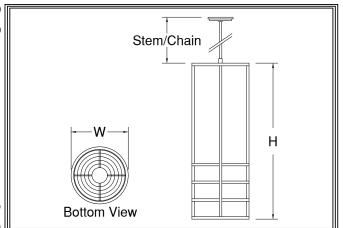

DIFFUSER (Example: BGA-ECH)

Notes~Modifications

|              | Fixture Number                          | Dimensions                                                   | Lamping                                                                                                                                                       | Weight                                         | Stem/Chain       | Options                                                   |
|--------------|-----------------------------------------|--------------------------------------------------------------|---------------------------------------------------------------------------------------------------------------------------------------------------------------|------------------------------------------------|------------------|-----------------------------------------------------------|
|              | 2801-PC                                 | 9w x 25h                                                     | 2-13wL(2820 lm)                                                                                                                                               | 18 lbs                                         | 3' Std           | IEM,REM,SPR**                                             |
| LED          | 2802-PC                                 | 11w x 31h                                                    | 4-13wL(5640 lm)/1-38wC(5734 lm)                                                                                                                               | 22 lbs                                         | 6' Std           |                                                           |
|              | 2803-PC                                 | 14w x 37h                                                    | 6-13wL(8460 lm)/1-38wC(5734 lm)                                                                                                                               | 31 lbs                                         | 9' Std           |                                                           |
|              | 2804-PC                                 | 16w x 43h                                                    | 12-13wL(16920 lm)/1-52wC(9375 lm)                                                                                                                             | 46 lbs                                         | 9' Std           |                                                           |
|              | 2805-PC                                 | 18w x 49h                                                    | 12-13wL(16920 lm)/1-83wC(12597 lm)                                                                                                                            | 59 lbs                                         | 12' Std          |                                                           |
| INCANDESCENT | 2808-PC 2810-PC 2812-PC 2814-PC 2816-PC | 9w x 25h<br>11w x 31h<br>14w x 37h<br>16w x 43h<br>18w x 49h | 1-150wA(1200 lm) 3-75wA(3600 lm)/1-250wP38(3600 lm) 6-75wA(7200 lm)/1-250wP38(3600 lm) 6-75wA(7200 lm)/1-500wR40(5000 lm) 9-75wA(10800 lm)/1-500wR40(5000 lm) | 16 lbs<br>20 lbs<br>29 lbs<br>44 lbs<br>57 lbs | 6' Std<br>9' Std | L38,L610<br>L38,L310<br>L38,L610<br>L52,L610<br>L83,L1210 |
| FLUORESCENT  |                                         |                                                              | To Constitution and Allerian                                                                                                                                  |                                                |                  | MALLEDE                                                   |

CHAIN=C+Lgth

(Example:C-96"

NR=Not required

Explain Modifications

(277V)

(347V)