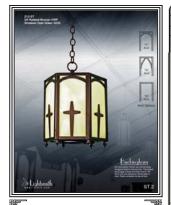

## <u>Buckingham</u>

## 203-ST~215-ST

Our Buckingham fixtures go well in colonial and contemporary churches. Their flowing strap crowns at top and optional opal glass panes are reminiscent of lanterns made at the turn of last century...and a little before. We put a unique cross at bottom to blend a touch of 1960's flavor into the lights. And the pyramid knobs at base sandwich the mixture of time periods. These lights come in a myriad of finishes. We show solid antique brass, but our deep bronze and gold finishes are to die for. Take advantage of our LED lamping options. Just right for high ceilings...relamp every 20 years.

## ~Buckingham Series~

Chandelier:241-CHT~273-CHT
Pendant:201-PT~217-PT

Ceiling Mount:204-CT~217-CT

Wall Mount:201-WT~213-WT