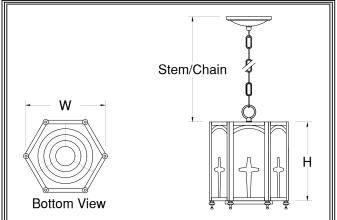

## S-Pendant:203-ST~215-ST

**Mounting:**Lightsmith fixtures mount to standard 4" octagon electrical boxes unless otherwise specified. All hardware and canopies supplied.

**Listing and Warranty:** Lightsmith fixtures are Underwriters Laboratories listed and carry a standard three year warranty against defects in materials and labor beginning at date of shipment.

2\_\_-ST FIXTURE NUMBER (Example: 203-ST)

DIFFUSER (Example: BGA-ECH)

Notes~Modifications

|              | Fixture Number   | Dimensions             | Lamping                                    | Weight           | Stem/Chain | Options                      |
|--------------|------------------|------------------------|--------------------------------------------|------------------|------------|------------------------------|
|              | 203-ST           | 12w x 12h              | 2-13wCled/1-23wCled                        | 14 lbs           | 3' Std     | L213,L138                    |
| CED          | 204-ST           | 14w x 12h              | 3-13wCled/1-38wCled                        | 17 lbs           | 3' Std     | L313,L152<br>DALI,REM,FUS**  |
| INCANDESCENT | 212-ST 214-ST    | 12w x 12h<br>14w x 12h | 3-60wA/1-200wBR40<br>3-100wA/1-250wP38     | 11 lbs<br>14 lbs |            | N300<br>N500                 |
| FLUORESCENT  | 213-ST<br>215-ST | 12w x 12h<br>14w x 12h | 2-32wCFT/2-32wCFTdn<br>2-42wCFT/2-42wCFTdn | 13 lbs<br>16 lbs |            | L213<br>L313<br>DIM,REM,FUS* |