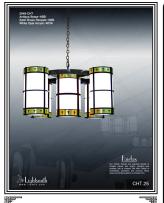

## 2541-CHT~2572-CHT

Our Fairfax fixtures are unique combinations of metals and acrylics. Thick bands with cross pattern cutouts wrap around spun metal rings to produce a two-toned effect and actually emphasize the crosses. We are able to offer Fairfax in a wide variety of metals and acrylics, so you are not limited strictly by the photos we show using antique and satin brass finishes. Staves made from straight bar stock join the rings together; and in so doing create a home for the acrylic cylinder diffuser. LED lamping for these fixtures is incredible. Massive amounts of good, usable light is the rule.

## ~Fairfax Series~

## Chandelier:2541-CHT~2572-CHT

Pendant:2501-PT~2516-PT

Ceiling Mt:2504-CT~2517-CT

Wall Mt:2501-WT~2513-WT

S-Pendant:2503-ST~2515-ST

Mounting:Lightsmith fixtures mount to standard 4" octagon electrical boxes unless otherwise specified. All hardware and canopies supplied.