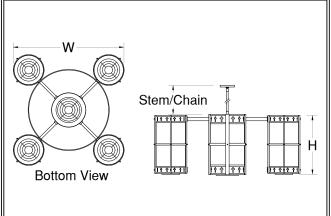

DIFFUSER (Example: BGA-ECH)

Notes~Modifications

|              | Fixture Number                                    | Dimensions | Lamping                                                                             | Weight       | Stem/Chain | Options           |
|--------------|---------------------------------------------------|------------|-------------------------------------------------------------------------------------|--------------|------------|-------------------|
|              | 2541-CHT                                          | 48w x 20h  | 6-13wL(8460 lm)/1-52wC(9375 lm):Ctr                                                 | 182 lbs      | 12' Std    | IEM,REM,SPR**     |
|              |                                                   |            | 16-13wL(22560 lm)/4-23wC(11160 lm):Arm                                              |              |            | L313              |
| CED          | 2571-CHT                                          | 72w x 30h  | 12-13wL(22560 lm)/1-83wC(12597 lm):Ctr<br>16-13wL(16920 lm)/4-38wC(22936 lm):Arm    | 232 lbs      | 12' Std    | L323              |
| ⊢            | 2548-CHT                                          | 48w x 20h  | 6-75wA(7200 lm)/1-500wR40(5000 lm):Ctr                                              | <br> 162 lbs | 12' Std    | L1010,L52         |
| SCEN         |                                                   |            | 4-75wA(4800 lm)/4-150wP38(6800 lm):Arm                                              |              |            | L623              |
| INCANDESCENT | 2572-CHT                                          | 72w x 30h  | 6-100wA(10440 lm)/1-500wR40(5000 lm):Ctr<br>4-100wA(6960 lm)/4-250P38(14400 lm):Arm |              | 12' Std    | L1015,L83<br>L638 |
| E            |                                                   |            |                                                                                     |              |            |                   |
| SCE          |                                                   |            |                                                                                     |              |            |                   |
| FLUORESCENT  |                                                   |            |                                                                                     |              |            |                   |
|              | ~Two Circuits Standard Wiring~ **All LED Fixtures |            |                                                                                     |              |            |                   |